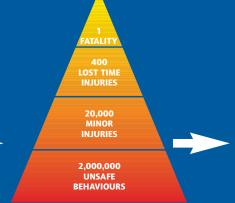

#### **Obstacles to Safe Working**

• Why do people perform unsafe behaviours? They choose to or are forced to - some factors prevent safe behaviour

These factors are called **OBSTACLES** remove them for improvements in safety to occur

- Accountability and recognition
- Plant and equipment

**Heinrich Safety Performance Model** 